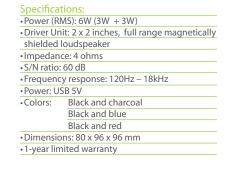

Eklipse 2.0 stereo multimedia speakers

These lightweight speakers from Klip Xtreme are perfect for anyone who needs optimal multimedia sound in a sleek yet compact design! Space-saving size makes for easy desktop placement, and a handy front-volume control wheel lets you adjust the intensity of the sound from your computer, DVDs, CDs, or digital audio. Conveniently plugging into your computer's USB drive, these speakers don't require an external power adapter or additional batteries to function.