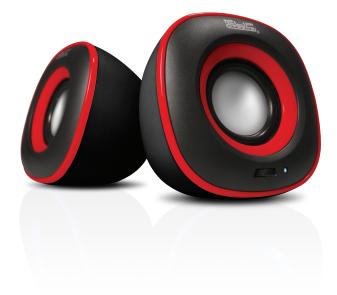

Eklipse 2.0 stereo multimedia speakers

These lightweight speakers from Klip Xtreme are perfect for anyone who needs optimal multimedia sound in a sleek yet compact design! Space-saving size makes for easy desktop placement, and a handy front-volume control wheel lets you adjust the intensity of the sound from your computer, DVDs, CDs, or digital audio. Conveniently plugging into your computer's USB drive, these speakers don't require an external power adapter or additional batteries to function.