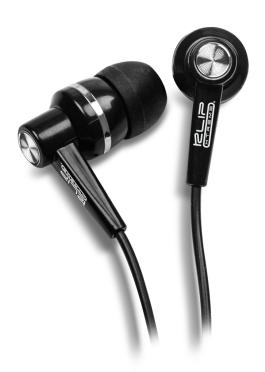

## Stereo earphones

## High fidelity sound fit for an active lifestyle

These sleek earphones are the perfect audio complement for your mobile phone, tablet or MP4 player. They feature soft silicone ear tips for a secure, snug fit. Equipped with a 10mm dynamic driver, these compact earphones are capable of delivering deep bass with clear treble without the bulk!

KSE-105BK KSE-105BL KSE-105GR KSE-105PK

| Specifications:                         |                                |
|-----------------------------------------|--------------------------------|
| ·Input connector:                       | Ø3.5mm                         |
| ·Driver unit:                           | Ø10mm                          |
| ·Rated power input:                     | 10mW                           |
| · Maximum power output: 50mW            |                                |
| <ul> <li>Frequency response:</li> </ul> | 20Hz - 20kHz                   |
| ·Impedance:                             | 32Ω                            |
| <ul><li>Sensitivity:</li></ul>          | 100dB +/- 3dB (S.P.L at 1 KHz) |
| ·Cable length:                          | 125cm±10                       |