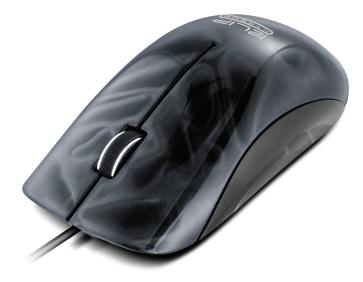

## Rugged optical sensor for maximum surface coverage

The unique design of the KMO-210 Optical Mouse brings together a sleek, contemporary look and the superb accuracy of an advanced optical sensor. The metal scroll wheel and responsive buttons make it possible to navigate seamlessly among the different applications and documents. Sporting an ambidextrous design and a cool glossy finish, the KMO-210 is not only a stylish accessory, but one of the sharpest you will ever find!

## Specifications: •Cool 3D design

- •Optical sensor of 1000dpi
- •Metal scroll wheel for ultrafast and
- click-to-click browsing mode

•Ambidextrous to be used with either hand Plug-and-Play, just connect the mouse to the USB port to get started