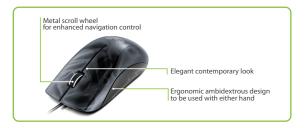

## Rugged optical sensor for maximum surface coverage

The unique design of the KMO-210 Optical Mouse brings together a sleek, contemporary look and the superb accuracy of an advanced optical sensor. The metal scroll wheel and responsive buttons make it possible to navigate seamlessly among the different applications and documents. Sporting an ambidextrous design and a cool glossy finish, the KMO-210 is not only a stylish accessory, but one of the sharpest you will ever find!

## Specifications: •Cool 3D design

- •Optical sensor of 1000dpi
- •Metal scroll wheel for ultrafast and
- click-to-click browsing mode

•Ambidextrous to be used with either hand Plug-and-Play, just connect the mouse to the USB port to get started