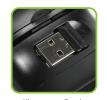

The unique design of the Ellipse Wireless Mouse brings together the portability of a travel mouse and the superb accuracy of a high resolution optical mouse. This powerful 3D, 3-key mouse works up to distances of 12 meters, and has an elaborate 5-level energy-saving system for extending battery power up to three months. Sporting an ambidextrous design and a cool two-tone color combination, the Ellipse is not only a stylish accessory, but one of the sharpest you will ever find!





AAA Battery



Ultra-compact Dongle RF Receiver

## Specifications:

| Type:              | 3D 3-button wireless optical mouse                                                                                                                                                                                                                                                                                                                                                                                                                                                                                                                                                                                                                                                                  |
|--------------------|---------------------