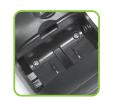

AAA Battery

Ultra-compact Dongle RF Receiver

## Specifications:

| Type:              | 3D 3-button wireless optical mouse                                                                                                                                                                                                                                                                                                                                                                                                                                                                                                                                                                                                                                                                  |
|--------------------|-----------------------------------------------------------------------------------------------------------------------------------------------------------------------------------------------------------------------------------------------------------------------------------------------------------------------------------------------------------------------------------------------------------------------------------------------------------------------------------------------------------------------------------------------------------------------------------------------------------------------------------------------------------------------------------------------------|
| CPI resolution:    | 800 dpi                                                                                                                                                                                                                                                                                                                                                                                                                                                                                                                                                                                                                                                                                             |
| RF technical:      | 2.4 GHz (2.400GHz-2.527GHz)                                                                                                                                                                                                                                                                                                                                                                                                                                                                                                                                                                                                                                                                         |
|                    | with 32 auto-channel search                                                                                                                                                                                                                                                                                                                                                                                                                                                                                                                                                                                                                                                                         |
| RF distance:       | 8-12 m effective range                                                                                                                                                                                                                                                                                                                                                                                                                                                                                                                                                                                                                                                                              |
|                    | with 360 degrees of navigation                                                                                                                                                                                                                                                                                                                                                                                                                                                                                                                                                                                                                                                                      |
| Battery type:      | 2 x AAA battery (included)                                                                                                                                                                                                                                                                                                                                                                                                                                                                                                                                                                                                                                                                          |
| System requireme   | nts: Windows 7/Vista/XP or above                                                                                                                                                                                                                                                                                                                                                                                                                                                                                                                                                                                                                                                                    |
| Available USB port | t in the second s |
|                    |                                                                                                                                                                                                                                                                                                                                                                                                                                                                                                                                                                                                                                                                                                     |