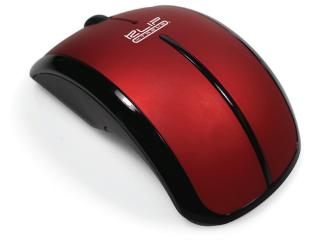

The unique design of the Ellipse Wireless Mouse brings together the portability of a travel mouse and the superb accuracy of a high resolution optical mouse. This powerful 3D, 3-key mouse works up to distances of 12 meters, and has an elaborate 5-level energy-saving system for extending battery power up to three months. Sporting an ambidextrous design and a cool two-tone color combination, the Ellipse is not only a stylish accessory, but one of the sharpest you will ever find!

## Specifications:

| Type:              | 3D 3-button wireless optical mouse                                                                                                                                                                                                                                                                                                                                                                                                                                                                                                                                                                                                                                                                  |
|--------------------|-----------------------------------------------------------------------------------------------------------------------------------------------------------------------------------------------------------------------------------------------------------------------------------------------------------------------------------------------------------------------------------------------------------------------------------------------------------------------------------------------------------------------------------------------------------------------------------------------------------------------------------------------------------------------------------------------------|
| CPI resolution:    | 800 dpi                                                                                                                                                                                                                                                                                                                                                                                                                                                                                                                                                                                                                                                                                             |
| RF technical:      | 2.4 GHz (2.400GHz-2.527GHz)                                                                                                                                                                                                                                                                                                                                                                                                                                                                                                                                                                                                                                                                         |
|                    | with 32 auto-channel search                                                                                                                                                                                                                                                                                                                                                                                                                                                                                                                                                                                                                                                                         |
| RF distance:       | 8-12 m effective range                                                                                                                                                                                                                                                                                                                                                                                                                                                                                                                                                                                                                                                                              |
|                    | with 360 degrees of navigation                                                                                                                                                                                                                                                                                                                                                                                                                                                                                                                                                                                                                                                                      |
| Battery type:      | 2 x AAA battery (included)                                                                                                                                                                                                                                                                                                                                                                                                                                                                                                                                                                                                                                                                          |
| System requireme   | nts: Windows 7/Vista/XP or above                                                                                                                                                                                                                                                                                                                                                                                                                                                                                                                                                                                                                                                                    |
| Available USB port | t in the second s |
|                    |                                                                                                                                                                                                                                                                                                                                                                                                                                                                                                                                                                                                                                                                                                     |