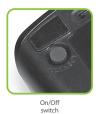

The unique design of the Ellipse Wireless Mouse brings together the portability of a travel mouse and the superb accuracy of a high resolution optical mouse. This powerful 3D, 3-key mouse works up to distances of 12 meters, and has an elaborate 5-level energy-saving system for extending battery power up to three months. Sporting an ambidextrous design and a cool two-tone color combination, the Ellipse is not only a stylish accessory, but one of the sharpest you will ever find!





AAA Battery



Ultra-compact Dongle RF Receiver

## Specifications:

| Type:              | 3D 3-button wireless optical mouse                                                                                                                                                                                                                                                                                                                                                                                                                                                                                                                                                                                                                                                                  |
|--------------------|----