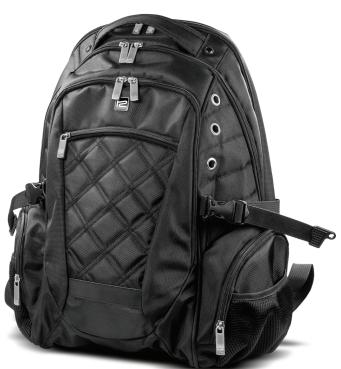

## Journey Laptop backpack

## **Designed for contemporary nomads**

With great organization and portability features, the Klip Xtreme® Laptop Backpack is incredibly practical and stylish. Featuring a densely padded laptop compartment, this backpack perfectly accommodates your portable devices, documents, and all those other essentials you may need for the journey. An ergonomically padded back panel provides superior lumbar comfort. Its sturdy construction, coupled with strong zipper closures, ensures superior durability without cramping your unique urban style.

- Protection: Lined and padded main compartment, with divider and strap, suitable for laptops up to 16 inches
- Organization: The front features a multifunctional compartment with interior organizer for daily stationary, cell phone, documents, business cards and other key accessories. A small zippered pocket provides easy access to frequently used items
- · Convenience: Sturdy and functional design, perfect for hauling your gear easily on your back
- Comfort: Integrated handle, plus contoured shoulder straps