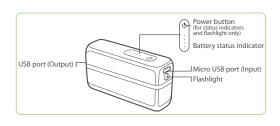

## Features:

- •The most convenient backup power source that is small enough to take it anywhere
- •Plugs directly into the USB port of a computer
- •Perfect to power your smartphone or mobile device
- •Long lasting lithium ion battery can be recharged more than 500 times
- •Compatible with most portable devices that have an USB connector
- Easy to read LED indicators display power, charge and battery status

## Specifications:

| Product type:                          | external battery pack               |
|----------------------------------------|-------------------------------------|
| Capacity:                              | 2600 mAh                            |
| Battery type:                          | lithium-ion cell                    |
| Input voltage:                         | DC 5.0V-500mA (using USB interface) |
| Output voltage:                        | DC 5.3V-1000mA (max)                |
| Charging time:                         | approximately 6 hours               |
| Input connector(s):                    | micro USB charging port             |
| Output connector(s): standard USB port |                                     |
| Cables included:                       | one standard USB with modular       |
|                                        | tip adapter                         |
| Standard:                              | FCC                                 |
|                                        |                                     |