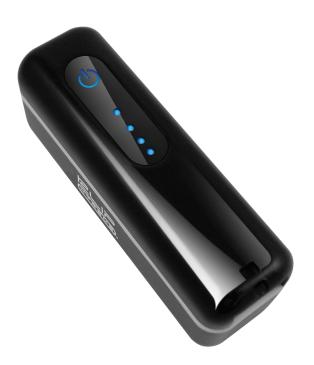

## Lumière

Portable power bank with flashlight

The Lumière is a portable, easy to use external power bank with an ultra-bright LED flashlight. This rechargeable power bank offers the ultimate on-the-go productivity by significantly extending the talk time of your mobile phone.

## Features:

- •The most convenient backup power source that is small enough to take it anywhere
- •Plugs directly into the USB port of a computer
- •Perfect to power your smartphone or mobile device
- •Long lasting lithium ion battery can be recharged more than 500 times
- •Compatible with most portable devices that have an USB connector
- Easy to read LED indicators display power, charge and battery status